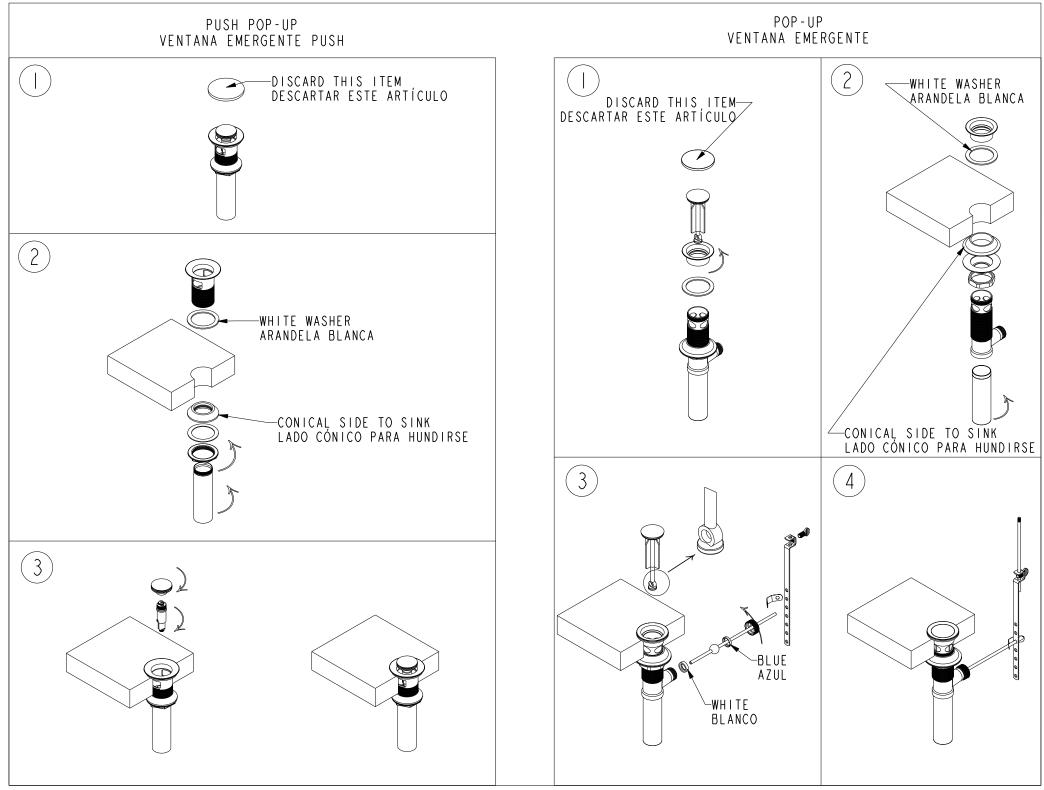

## NEWPORT BRASS.

Flawless Beauty. From Faucet to Finish.

INSTALLATION INSTRUCTIONS INSTRUCCIONES DE INSTALACIÓN

> LAVATORY DRAIN DESAGÜE DE LAVABO

PUSH POP-UP VENTANA EMERGENTE PUSH

POP-UP VENTANA EMERGENTE

NOTE: THE USE OF PETROLEUM BASE PLUMBERS PUTTY ON OUR PRODUCTS WILL NULLIFY THE WARRANTY. WE RECOMMEND THE USE OF CLEAR SILICONE SEALING MATERIALS.

NOTA: EL USO DE MASILLA DE PLOMERÍA A BASE DE PETRÓLEO EN NUESTROS PRODUCTOS ANULARÁ LA GARANTÍA.

RECOMENDAMOS EL USO DE MATERIALES DE SELLADO DE SILICONA TRANSPARENTE.

REV - EN-4883 t: 949.417.5207 | www.newportbrass.com